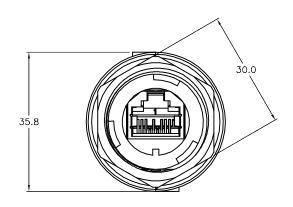

| SPECIFICATIONS               |                                  |  |  |  |  |  |
|------------------------------|----------------------------------|--|--|--|--|--|
| RATED CURRENT [A]            | 1.5 A                            |  |  |  |  |  |
| RATED VOLTAGE [V]            | 42 V                             |  |  |  |  |  |
| TEMPERATURE RATING           | -40°C to +60°C (-40°F to +140°F) |  |  |  |  |  |
| PORTS                        | 2x RJ45SF PORTS                  |  |  |  |  |  |
| LOCKNUT MATERIAL/PLATING     | STEEL/ZINC NEOPRENE              |  |  |  |  |  |
| PANEL GASKET MATERIAL        |                                  |  |  |  |  |  |
| RECEPTACLE MATERIAL/COLOR    | POLYESTER/BLACK                  |  |  |  |  |  |
| TRANSMISSION CHARACTERISTICS | CAT 5e                           |  |  |  |  |  |