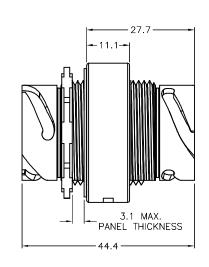

| SPECIFICATIONS               |                                  |  |  |  |  |  |
|------------------------------|----------------------------------|--|--|--|--|--|
| RATED CURRENT [A]            | 1.5 A                            |  |  |  |  |  |
| RATED VOLTAGE [V]            | 42 V                             |  |  |  |  |  |
| TEMPERATURE RATING           | -40°C to +60°C (-40°F to +140°F) |  |  |  |  |  |
| PORTS                        | 2x RJ45SF PORTS                  |  |  |  |  |  |
| LOCKNUT MATERIAL/PLATING     | STEEL/ZINC NEOPRENE              |  |  |  |  |  |
| PANEL GASKET MATERIAL        |                                  |  |  |  |  |  |
| RECEPTACLE MATERIAL/COLOR    | POLYESTER/BLACK                  |  |  |  |  |  |
| TRANSMISSION CHARACTERISTICS | CAT 5e                           |  |  |  |  |  |