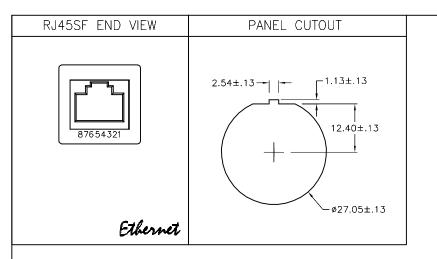

| SPECIFICATIONS               |                                  |  |  |  |  |  |
|------------------------------|----------------------------------|--|--|--|--|--|
| RATED CURRENT [A]            | 1.5 A                            |  |  |  |  |  |
| RATED VOLTAGE [V]            | 42 V                             |  |  |  |  |  |
| TEMPERATURE RATING           | -40°C to +60°C (-40°F to +140°F) |  |  |  |  |  |
| PORTS                        | 2x RJ45SF PORTS                  |  |  |  |  |  |
| LOCKNUT MATERIAL/PLATING     | STEEL/ZINC NEOPRENE              |  |  |  |  |  |
| PANEL GASKET MATERIAL        |                                  |  |  |  |  |  |
| RECEPTACLE MATERIAL/COLOR    | POLYESTER/BLACK                  |  |  |  |  |  |
| TRANSMISSION CHARACTERISTICS | CAT 5e                           |  |  |  |  |  |